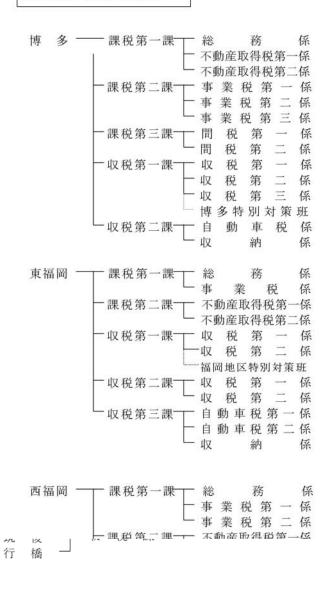

# 第7 税務機構に関する調

| 1 | 定  | <b>2</b> 数(平成 21 年度~平成 25 年度)                         | 137 |
|---|----|-------------------------------------------------------|-----|
| 2 | 事  | 務別税務職員配置数                                             | 137 |
| 3 | 職  | 名別・級別・年齢別人員調                                          | 138 |
| 4 | 級  | 別・本県在職年数別人員調                                          | 139 |
| 5 | 役  | 付職員一覧表                                                | 140 |
| 6 | 税  | 務機構                                                   | 142 |
| • | ,  | 現在の機構                                                 |     |
| ( | 2) | 機構の変遷・・・・・・・・・・・・・・・・・・・・・・・・・・・・・・・・・・・・             | 142 |
| • | ,  | 税務機構一覧表                                               |     |
| ( | 4) | 所掌事務                                                  | 146 |
| 7 | 県  | 税事務所の名称、所在地、管轄区域表・・・・・・・・・・・・・・・・・・・・・・・・・・・・・・・・・・・・ | 152 |